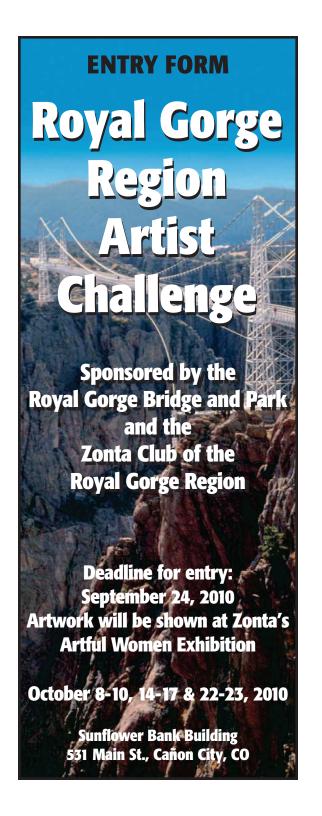

# **Royal Gorge Region Artist Challenge**

The Royal Gorge Bridge and Park and the Zonta Club of the Royal Gorge Region are sponsoring an art competition.

The entry must depict the theme, the Royal Gorge Bridge and canyon. The artwork, submitted for \$20 per entry, must be an original painting. No photography or prints of any kind. The Zonta Club of the Royal Gorge Region will purchase the winning artwork for \$500, which includes all reproduction rights. Second and third place ribbons will be awarded.

The artwork will be shown at the 11th Annual Artful Women Exhibition, October 8-10, 14-17 & 22-23, 2010.

The winner will be announced at the Opening Reception, October 8, 2010, 5:30 - 7:30 pm.

Sponsored by

#### **ROYAL GORGE REGION ARTIST CHALLENGE**

The Zonta Club of the Royal Gorge Region and the Royal Gorge Bridge and Park are sponsoring an art competition.

The entry must depict the theme: the Royal Gorge Bridge and canyon. The artwork, submitted for \$20 per entry, must be an original painting. No photography or prints of any kind. The Zonta Club of the Royal Gorge Region will purchase the winning artwork for \$500, which includes all reproduction rights. Second and third place ribbons will be awarded. The winning piece will be featured on a poster promoting the Royal Gorge Region to be sold at area gift shops. It may also be used on gift cards, postcards, T-shirts or other promotional items. The proceeds from the challenge and sales will benefit Zonta's scholarship fund.

The artwork will be shown at the 11th Annual Artful Women Exhibition, October 8-10, 14-17 & 22-23 2010. The winner will be announced at the Opening Reception, October 8, 2010, 5:30 - 7:30 pm.

Maximum framed artwork size 500 sq in. including mat and frame. Remember to submit artwork that lends itself well to reproduction on a 18" x 24" poster or a 6" x 4" postcard.