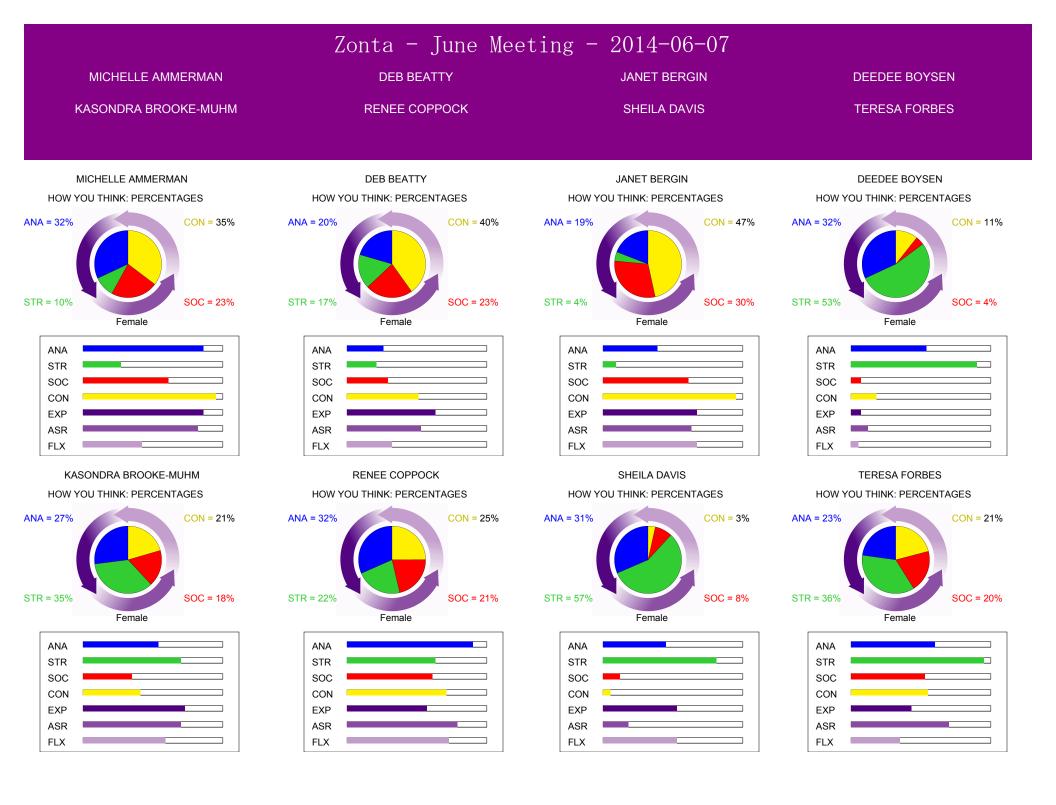

|                                                           | Zonta - June Meeting - 2014-06-07                       |                                                            |
|-----------------------------------------------------------|---------------------------------------------------------|------------------------------------------------------------|
| MARCELLA OTOOLE                                           | ELIZABETH ROBERTSON                                     | LOIS SCHROEDER                                             |
| DEBBIE SUNDBERG                                           | DEBRA UREEL                                             | KARI WINTER                                                |
| MARCELLA OTOOLE                                           | ELIZABETH ROBERTSON                                     | LOIS SCHROEDER                                             |
| HOW YOU THINK: PERCENTAGES                                | HOW YOU THINK: PERCENTAGES                              | HOW YOU THINK: PERCENTAGES                                 |
| ANA = 34%<br>STR = 3%<br>Female<br>CON = 45%<br>SOC = 18% | ANA = 16%<br>STR = 42%<br>Female CON = 14%<br>SOC = 27% | ANA = 19%<br>STR = 17%<br>Female<br>CON = 31%<br>SOC = 33% |
| ANA STR                                                   | ANA SR FLX                                              | ANA STR                                                    |
| DEBBIE SUNDBERG                                           | DEBRA UREEL                                             | KARI WINTER                                                |
| HOW YOU THINK: PERCENTAGES                                | HOW YOU THINK: PERCENTAGES                              | HOW YOU THINK: PERCENTAGES                                 |
| ANA = 38%<br>STR = 21%<br>CON = 22%<br>SOC = 19%          | ANA = 3%<br>STR = 4%<br>STR = 4%<br>STR = 4%            | ANA = 23%<br>STR = 29%<br>CON = 17%<br>SOC = 31%           |
| Female                                                    | Female                                                  | Female                                                     |
|                                                           | ANA                                                     | ANA                                                        |
| STR SOC                                                   | STR SOC                                                 | STR SOC                                                    |
| CON                                                       | CON                                                     | CON                                                        |
| EXP                                                       |                                                         | EXP                                                        |
| ASR                                                       | ASR FLX                                                 | ASR FLX                                                    |