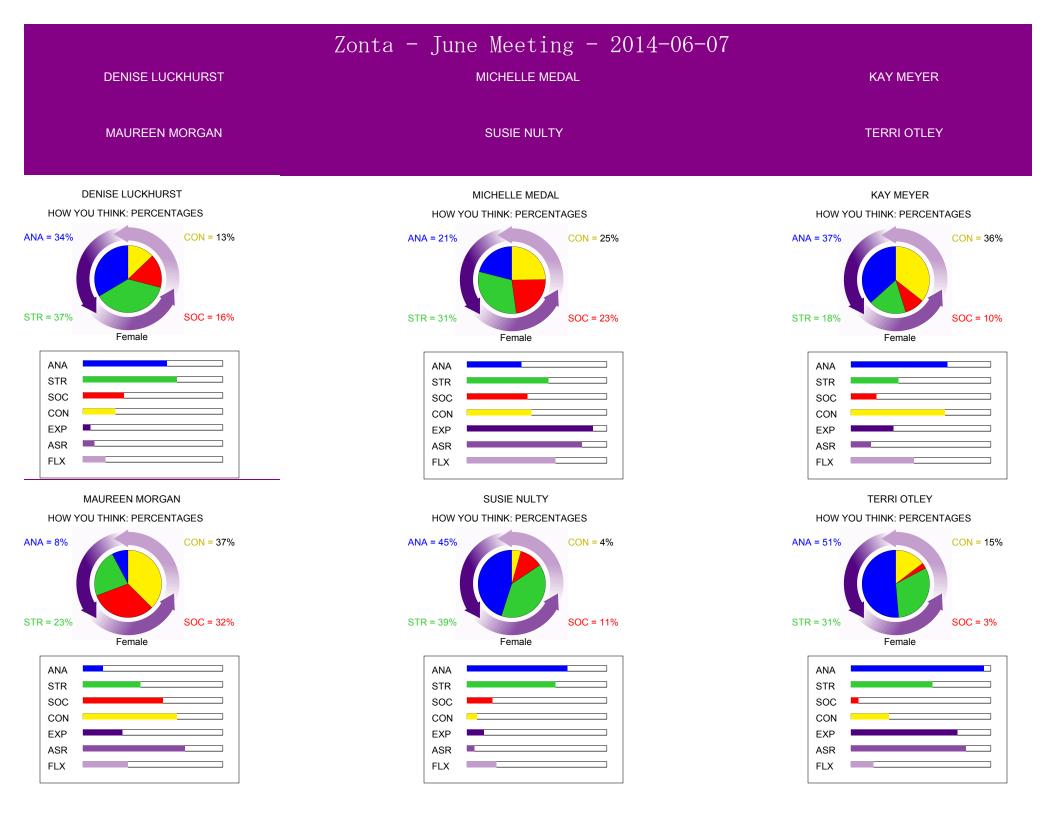

|                                                           | Zonta - June Meeting - 2014-06-07                       |                                                            |
|-----------------------------------------------------------|---------------------------------------------------------|------------------------------------------------------------|
| MARCELLA OTOOLE                                           | ELIZABETH ROBERTSON                                     | LOIS SCHROEDER                                             |
| DEBBIE SUNDBERG                                           | DEBRA UREEL                                             | KARI WINTER                                                |
| MARCELLA OTOOLE                                           | ELIZABETH ROBERTSON                                     | LOIS SCHROEDER                                             |
| HOW YOU THINK: PERCENTAGES                                | HOW YOU THINK: PERCENTAGES                              | HOW YOU THINK: PERCENTAGES                                 |
| ANA = 34%<br>STR = 3%<br>Female<br>CON = 45%<br>SOC = 18% | ANA = 16%<br>STR = 42%<br>Female CON = 14%<br>SOC = 27% | ANA = 19%<br>STR = 17%<br>Female<br>CON = 31%<br>SOC = 33% |
| ANA STR                                                   | ANA SR FLX                                              | ANA STR                                                    |
| DEBBIE SUNDBERG                                           | DEBRA UREEL                                             | KARI WINTER                                                |
| HOW YOU THINK: PERCENTAGES                                | HOW YOU THINK: PERCENTAGES                              | HOW YOU THINK: PERCENTAGES                                 |
| ANA = 38%<br>STR = 21%<br>CON = 22%<br>SOC = 19%          | ANA = 3%<br>STR = 4%<br>STR = 4%<br>STR = 4%            | ANA = 23%<br>STR = 29%<br>CON = 17%<br>SOC = 31%           |
| Female                                                    | Female                                                  | Female                                                     |
|                                                           | ANA                                                     | ANA                                                        |
| STR SOC                                                   | STR SOC                                                 | STR SOC                                                    |
| CON                                                       | CON                                                     | CON                                                        |
| EXP                                                       |                                                         | EXP                                                        |
| ASR                                                       | ASR FLX                                                 | ASR FLX                                                    |