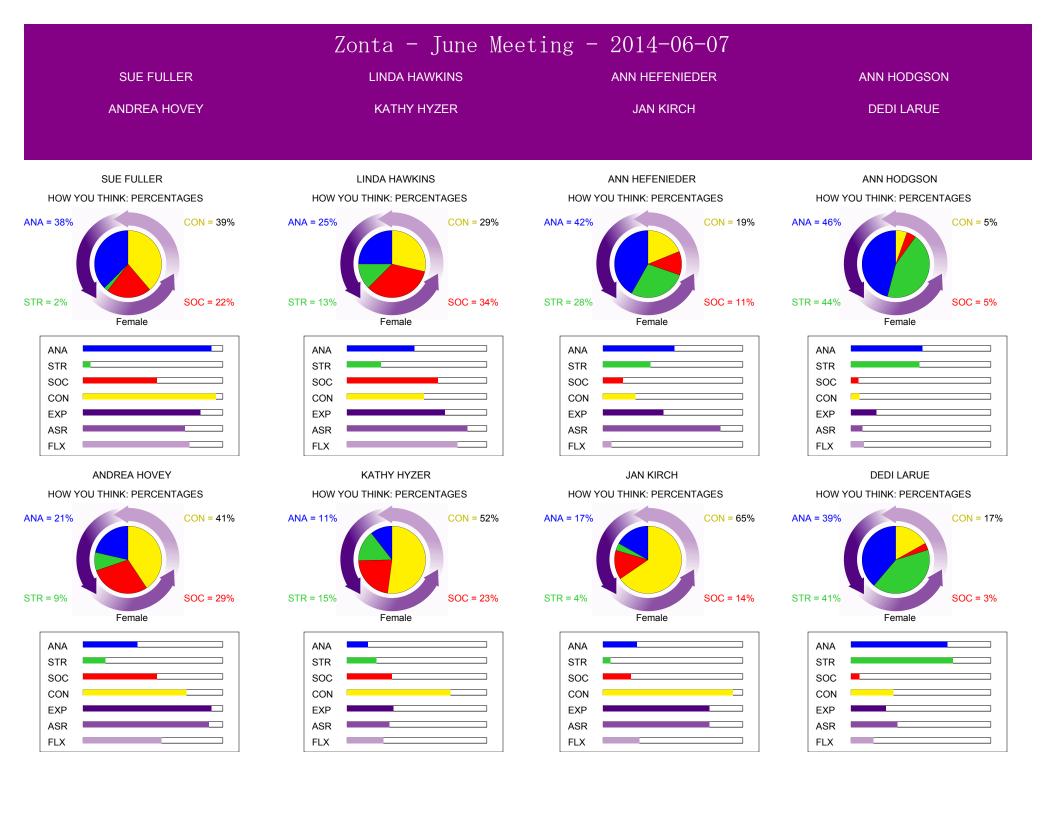

|                                                           | Zonta - June Meeting - 2014-06-07                       |                                                            |
|-----------------------------------------------------------|---------------------------------------------------------|------------------------------------------------------------|
| MARCELLA OTOOLE                                           | ELIZABETH ROBERTSON                                     | LOIS SCHROEDER                                             |
| DEBBIE SUNDBERG                                           | DEBRA UREEL                                             | KARI WINTER                                                |
| MARCELLA OTOOLE                                           | ELIZABETH ROBERTSON                                     | LOIS SCHROEDER                                             |
| HOW YOU THINK: PERCENTAGES                                | HOW YOU THINK: PERCENTAGES                              | HOW YOU THINK: PERCENTAGES                                 |
| ANA = 34%<br>STR = 3%<br>Female<br>CON = 45%<br>SOC = 18% | ANA = 16%<br>STR = 42%<br>Female CON = 14%<br>SOC = 27% | ANA = 19%<br>STR = 17%<br>Female<br>CON = 31%<br>SOC = 33% |
| ANA STR                                                   | ANA SR FLX                                              | ANA STR                                                    |
| DEBBIE SUNDBERG                                           | DEBRA UREEL                                             | KARI WINTER                                                |
| HOW YOU THINK: PERCENTAGES                                | HOW YOU THINK: PERCENTAGES                              | HOW YOU THINK: PERCENTAGES                                 |
| ANA = 38%<br>STR = 21%<br>CON = 22%<br>SOC = 19%          | ANA = 3%<br>STR = 4%<br>STR = 4%<br>STR = 4%            | ANA = 23%<br>STR = 29%<br>CON = 17%<br>SOC = 31%           |
| Female                                                    | Female                                                  | Female                                                     |
|                                                           | ANA                                                     | ANA                                                        |
| STR SOC                                                   | STR SOC                                                 | STR SOC                                                    |
| CON                                                       | CON                                                     | CON                                                        |
| EXP                                                       |                                                         | EXP                                                        |
| ASR                                                       | ASR FLX                                                 | ASR FLX                                                    |